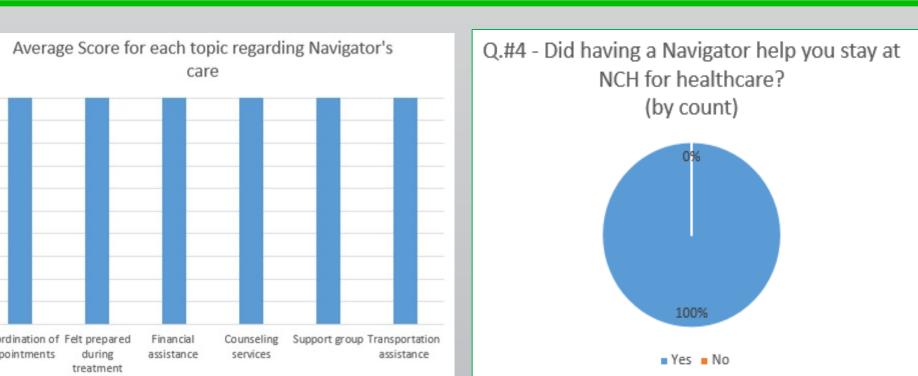

## **Evaluation**

NCH Ratings based on surveys received in 2022. Ratings are tabulated for the average score. Rating scores are 5-1 (5=Excellent; 4=Very Good; 3=Good; 2=Fair and 1=Poor; 0=N/A)

The Navigator Forum provides a platform for healthcare professionals to openly discuss their concerns and find solutions to difficult issues they face in the field, which leads to them standardizing their practice to improve patient outcomes.

## Conclusions

The Navigator Forum is an excellent example of how collaboration and communication can lead to improved patient satisfaction. The results of the forum are impressive, with 100% of patients stating that they were satisfied with the Navigator services, they felt supported and that they actually gained knowledge of their disease, treatment and survivorship.