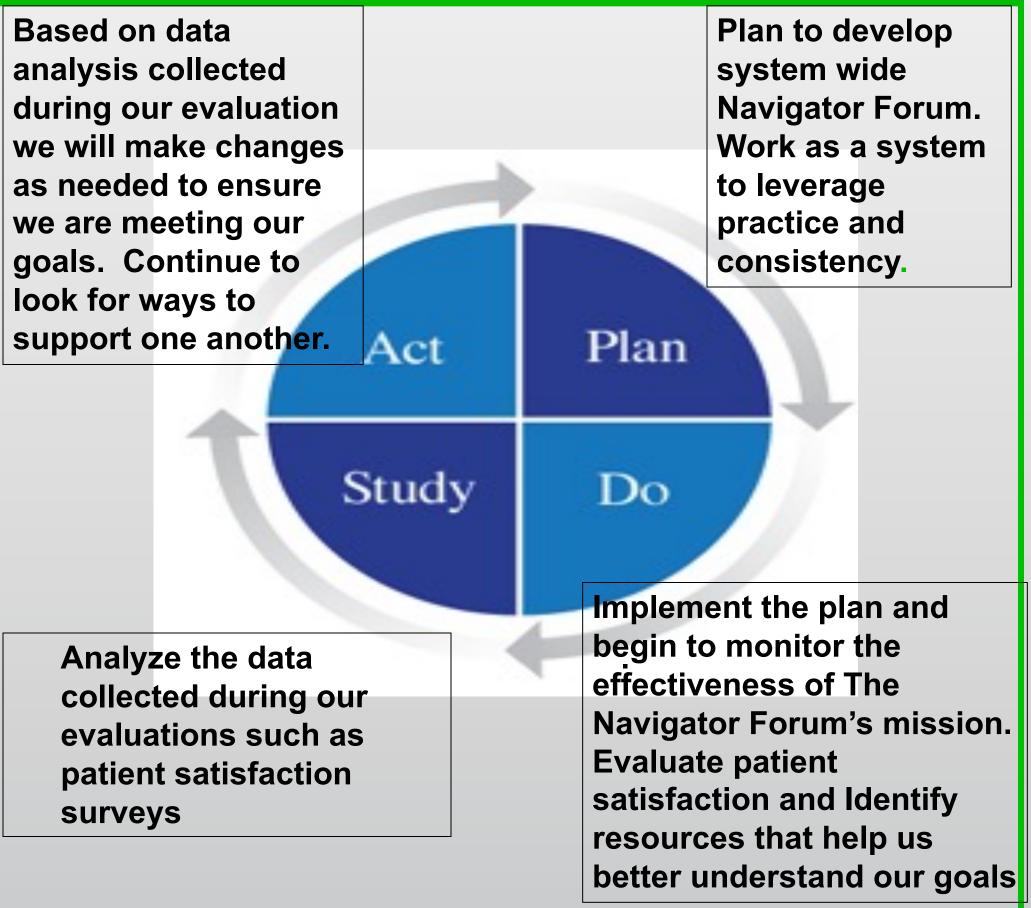

## **QI Framework**

## Intervention

The Navigator Forum began in 2022. It has been expanded to all sites. A mission statement was created in collaboration with all sites. We use this mission statement as a guide to:

- Enhance knowledge
- **Evaluate Evidence Based Practice**
- Identify Resources
- **Remove Barriers**
- **Evaluate Patient Satisfaction**
- **Develop Consistency in Navigator Services**
- Support one another across all sites