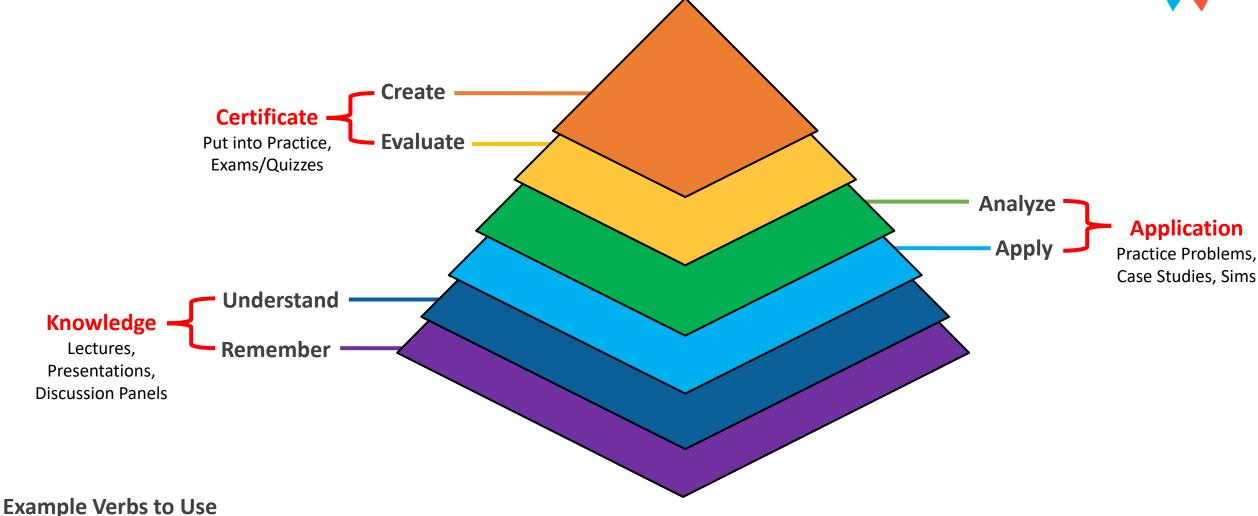

# Bloom's Taxonomy Classification

## Remember:

list, recite, outline, define, name, match, quote, recall, identify, label, recognize

#### **Understand:**

describe, explain, paraphrase, restate, give original examples of, summarize, contrast, interpret, discuss

## Apply:

calculate, predict, apply, solve, illustrate, use, demonstrate, determine, model, perform, present

## Analyze:

classify, break down, categorize, analyze, diagram, illustrate, criticize, simplify, associate

### **Evaluate:**

choose, support, relate, determine, defend, judge, grade, compare, contrast, argue, justify, support, convince, select, evaluate

#### Create

design, formulate, build, invent, create, compose, generate, derive, modify, develop